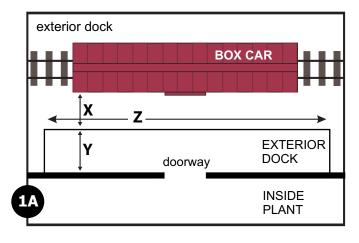

## Form For Aldon Box Car Door Opener

Please fill out both sections of this worksheet so we can make a recommendation of what to use.

Your Dock Which drawing (1A, 1B or 1C) best illustrates your dock? Supply the dimensions requested.

X = \_\_\_\_\_ Side of car to edge of dock.

Y = \_\_\_\_\_ Depth of dock (12 ft. min.)

Z = \_\_\_\_\_ Width of dock (60 ft. min.)

For this type of dock situation, if you do not have at least 12' of depth (Y) and at least 60' of width (Z), we have no door opener that can be safely used.