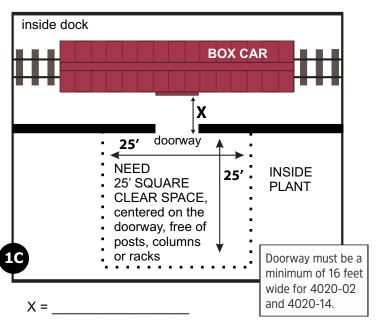

X = \_\_\_\_\_ Side of car to edge of dock.

If you do not have 60' x25' of clear space free of edge of dock encumbrances (columns, bollards, fences, etc.) we do not have a door opener that can be effectively used.