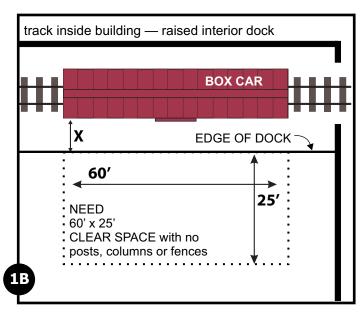

X = \_\_\_\_\_ Side of car to edge of dock.

If you do not have 60' x25' of clear space free of edge of dock encumbrances (columns, bollards, fences, etc.) we do not have a door opener that can be effectively used.