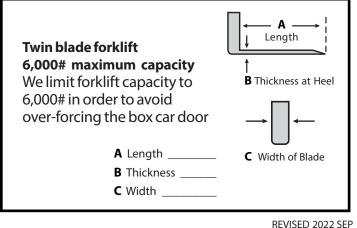

## Your Forklift

Supply the dimensions requested below

Side of car to **INSIDE** of building wall.

Complete form and fax to **847.623.6139**